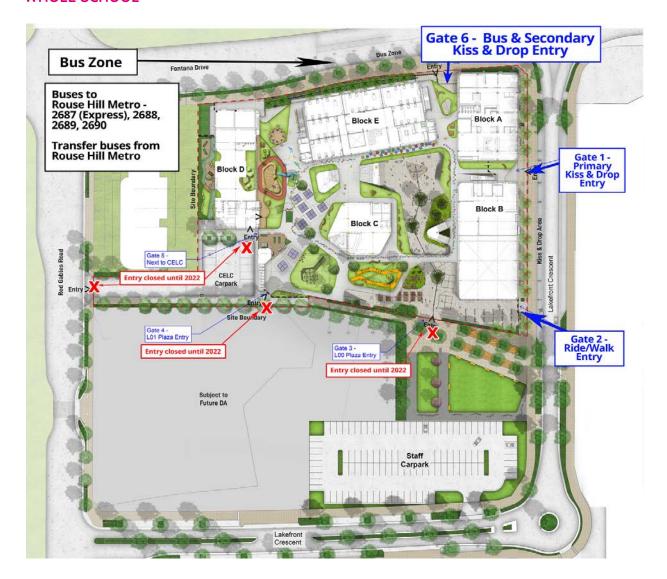

## WHOLE SCHOOL

- Students **MUST** have an **Opal card** to travel by bus to/from school.
- Students catching the bus will enter the school grounds from Gate 6 on Fontana Drive.
- There will be staff supervision at Gate 6 each morning and afternoon.
- For afternoon dismissal, students must line up in their respective bus route lines and follow directions from teachers on duty.

A large number of students will be catching the bus to Rouse Hill Metro for a connecting service. There is an Express Bus to Rouse Hill Metro (Bus 2687) and priority will be given to students whose connecting service from the Metro arrives earliest, i.e. Bus 605, 632, 601 and 633, followed by all other routes.