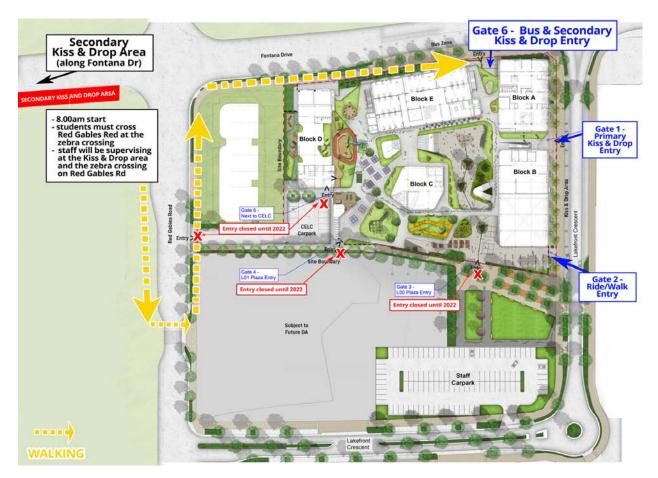

## School of Connect (5-8) and School of Challenge (9-12)

- The Secondary Kiss & Drop area is located on Fontana Drive across Red Gables Rd.
- Parents dropping off Secondary students should not be using the Primary Kiss & Drop to allow a smooth flow of traffic.
- Students should walk down Red Gables Road to the zebra crossing and walk back up along Red Gables Rd onto Fontana Drive to enter the school via **Gate 6** students MUST use the zebra crossing and are NOT to cross Red Gables Rd near the roundabout.
- Staff will be supervising at the Kiss & Drop area and the zebra crossing on Red Gables Rd.